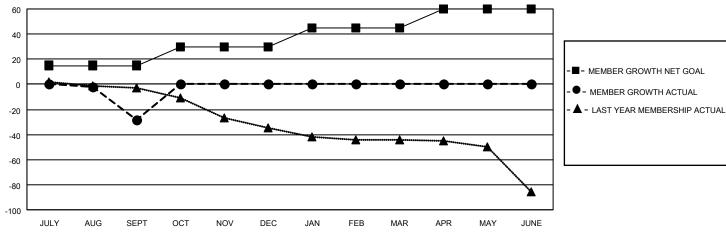

#### GOALS AND ACTUAL MEMBERS CUMULATIVE

| DROPPED CLUBS: 6 |    | 6 CLUBS OF 41 ADDED 1 OR<br>MORE NEW MEMBERS | GENDER DISTRIBUTION                 |              |  |
|------------------|----|----------------------------------------------|-------------------------------------|--------------|--|
|                  |    | WORE NEW WEWBERS                             | MALE 531 (64.84%)                   |              |  |
|                  |    |                                              | FEMALE                              | 288 (35.16%) |  |
| DROPPED MEMBERS  |    |                                              | NON BINARY                          | 0 (0.00%)    |  |
|                  |    |                                              | PREFER NOT TO ANSWER                | 0 (0.00%)    |  |
| DECEASED         | 3  |                                              |                                     |              |  |
| CLUB CANCELLED 1 | 7  | CLICK HERE FOR CUMULATIVE                    | TOTAL FAMILY UNIT MEMBERS 196       |              |  |
| OTHER 2          | 21 | MEMBERSHIP DATA                              |                                     |              |  |
| TOTAL 41         |    |                                              | FAMILY MEMBERS PAYING HALF DUES 103 |              |  |
|                  |    |                                              |                                     |              |  |